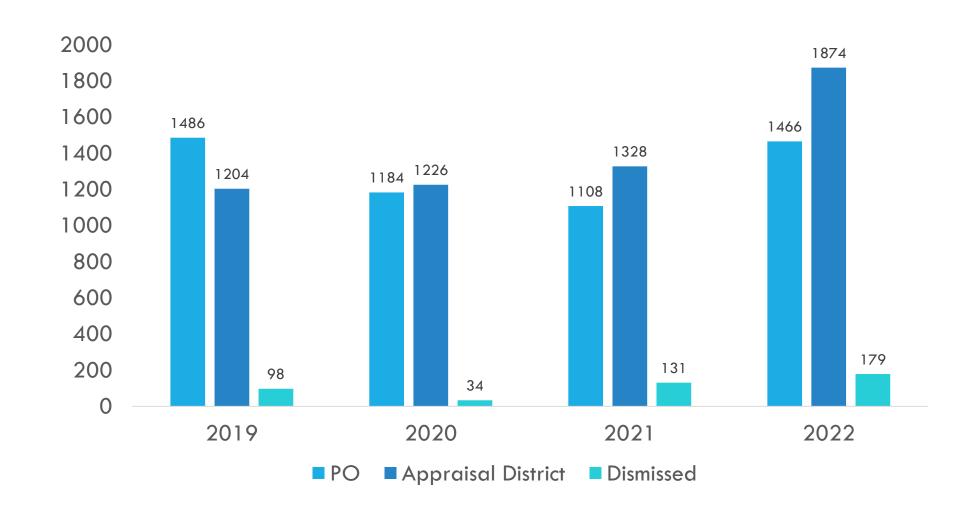

A

LBA Deposit

Appointment of Arbitrators for LBA

Dismissal for Lack of Jurisdiction

LBA Award

Correction of Procedural Violations

Payment of Arbitrator Fees

DIVISION 2 — LBA FOR PROCEDURAL VIOLATIONS

Request for RBA

RBA Deposit

Settlement Period Appointment of Arbitrators for RBA

Dismissal for Lack of Jurisdiction

RBA Award

Correction of Appraisal Roll

Payment of Arbitrator Fees

DIVISION 3 — RBA FOR ARB DETERMINATIONS

Qualification for Inclusion

Application Requirements Renewal Requirements

Eligibility for Appointment

Responsibility for Profile

Disciplinary Action

DIVISION 4 — COMPTROLLER'S REGISTRY OF ARBITRATORS

## Arbitration Statistics

#### **RBA Totals Statewide**



#### RBA WITHDRAWALS/SETTLEMENTS STATEWIDE



#### RBA DETERMINATIONS BY ARBITRATORS STATEWIDE



#### LBA Totals Statewide



#### LBA STATUS STATEWIDE



#### WHO ARE THE ARBITRATORS?

Reside in Texas Attorney, real estate broker or salesperson, real estate appraiser or certified public accountant

Complete 30hour training course in arbitration & alternative dispute resolution

Complete Comptroller's ARB training Complete
Comptroller's
arbitrator
training

Agree to conduct the arbitration for allowable fee

#### ARBITRATORS BY LICENSE TYPE