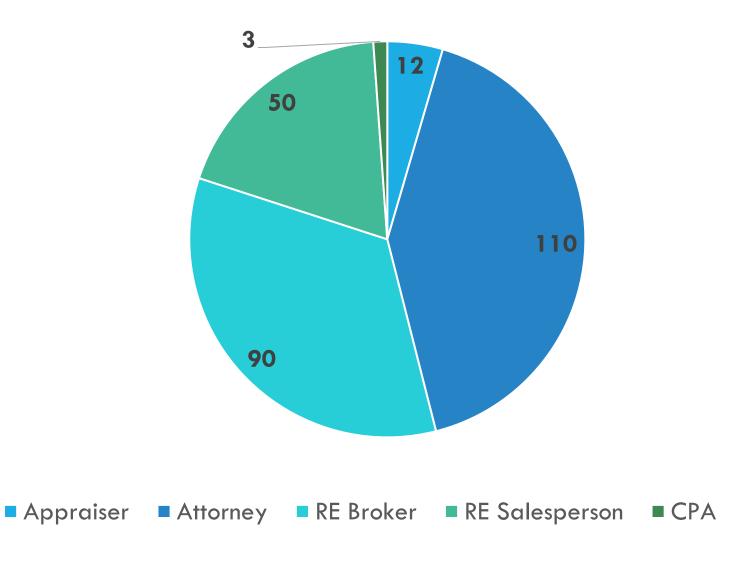

#### WHO ARE THE ARBITRATORS?

Reside in Texas Attorney, real estate broker or salesperson, real estate appraiser or certified public accountant

Complete 30hour training course in arbitration & alternative dispute resolution

Complete Comptroller's ARB training Complete
Comptroller's
arbitrator
training

Agree to conduct the arbitration for allowable fee

#### ARBITRATORS BY LICENSE TYPE