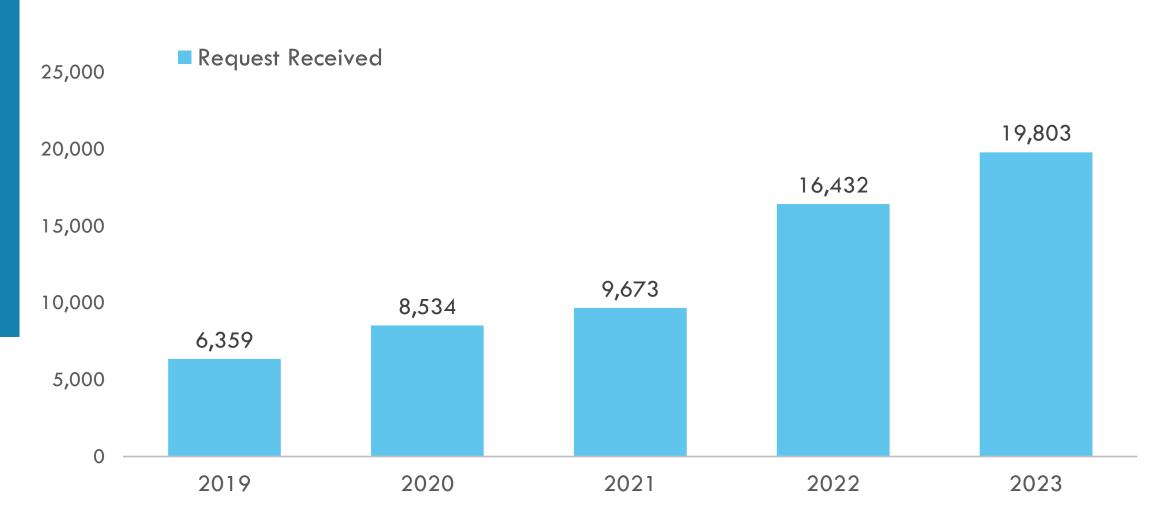

h Arbitrator **Parties Proceedings** Substitution

#### DIVISION 1 — GENERAL RULES

Request for LBA

LBA Deposit

Appointment of Arbitrators for LBA

Dismissal for Lack of Jurisdiction

LBA Award

Correction of Procedural Violations

Payment of Arbitrator Fees

DIVISION 2 — LBA FOR PROCEDURAL VIOLATIONS

Request for RBA

RBA Deposit

Settlement Period Appointment of Arbitrators for RBA

Dismissal for Lack of Jurisdiction

RBA Award

Correction of Appraisal Roll

Payment of Arbitrator Fees

DIVISION 3 — RBA FOR ARB DETERMINATIONS

Qualification for Inclusion

Application Requirements Renewal Requirements

Eligibility for Appointment

Responsibility for Profile

Disciplinary Action

DIVISION 4 — COMPTROLLER'S REGISTRY OF ARBITRATORS

## Arbitration Statistics

#### **RBA Totals Statewide**



#### RBA WITHDRAWALS/SETTLEMENTS STATEWIDE



#### RBA DETERMINATIONS BY ARBITRATORS STATEWIDE



#### LBA Totals Statewide



#### LBA STATUS STATEWIDE



#### WHO ARE THE ARBITRATORS?

Reside in Texas Attorney, real estate broker or salesperson, real estate appraiser or certified public accountant

Complete 30hour training course in arbitration & alternative dispute resolution

Complete Comptroller's ARB training Complete
Comptroller's
arbitrator
training

Agree to conduct the arbitration for allowable fee

#### ARBITRATORS BY LICENSE TYPE