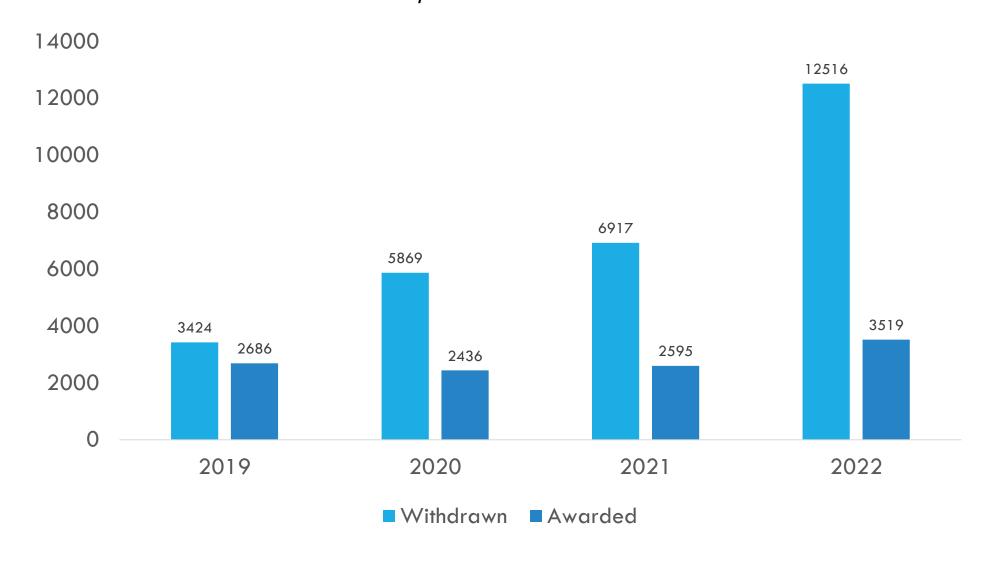

ion

#### DIVISION 1 — GENERAL RULES

Request for LBA

LBA Deposit

Appointment of Arbitrators for LBA

Dismissal for Lack of Jurisdiction

LBA Award

Correction of Procedural Violations

Payment of Arbitrator Fees

DIVISION 2 — LBA FOR PROCEDURAL VIOLATIONS

Request for RBA

RBA Deposit

Settlement Period Appointment of Arbitrators for RBA

Dismissal for Lack of Jurisdiction

RBA Award

Correction of Appraisal Roll

Payment of Arbitrator Fees

DIVISION 3 — RBA FOR ARB DETERMINATIONS

Qualification for Inclusion

Application Requirements Renewal Requirements

Eligibility for Appointment

Responsibility for Profile

Disciplinary Action

DIVISION 4 — COMPTROLLER'S REGISTRY OF ARBITRATORS

## Arbitration Statistics

#### **RBA Totals Statewide**



#### RBA WITHDRAWALS/SETTLEMENTS STATEWIDE



#### RBA DETERMINATIONS BY ARBITRATORS STATEWIDE



#### LBA Totals Statewide



#### LBA STATUS STATEWIDE



#### WHO ARE THE ARBITRATORS?

Reside in Texas Attorney, real estate broker or salesperson, real estate appraiser or certified public accountant

Complete 30hour training course in arbitration & alternative dispute resolution

Complete Comptroller's ARB training Complete
Comptroller's
arbitrator
training

Agree to conduct the arbitration for allowable fee

#### ARBITRATORS BY LICENSE TYPE