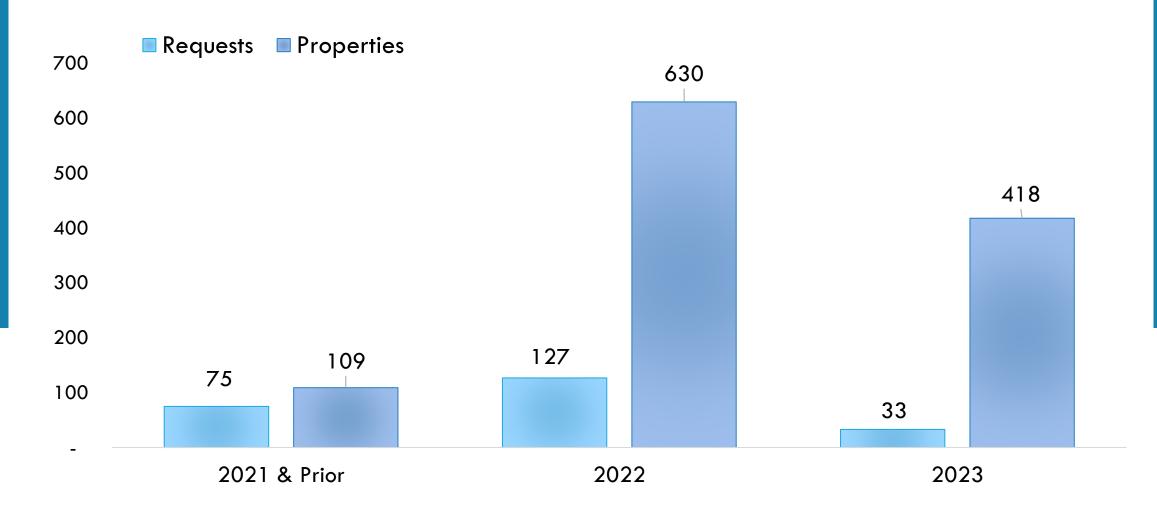

f Arbitrators for LBA

Dismissal for Lack of Jurisdiction

LBA Award

Correction of Procedural Violations

Payment of Arbitrator Fees

DIVISION 2 — LBA FOR PROCEDURAL VIOLATIONS

Request for RBA

RBA Deposit

Settlement Period Appointment of Arbitrators for RBA

Dismissal for Lack of Jurisdiction

RBA Award

Correction of Appraisal Roll

Payment of Arbitrator Fees

DIVISION 3 — RBA FOR ARB DETERMINATIONS

Qualification for Inclusion

Application Requirements Renewal Requirements

Eligibility for Appointment

Responsibility for Profile

Disciplinary Action

DIVISION 4 — COMPTROLLER'S REGISTRY OF ARBITRATORS

## Arbitration Statistics

#### **RBA Totals Statewide**



#### RBA WITHDRAWALS/SETTLEMENTS STATEWIDE



#### RBA DETERMINATIONS BY ARBITRATORS STATEWIDE



#### LBA Totals Statewide



#### LBA STATUS STATEWIDE



#### WHO ARE THE ARBITRATORS?

Reside in Texas Attorney, real estate broker or salesperson, real estate appraiser or certified public accountant

Complete 30hour training course in arbitration & alternative dispute resolution

Complete Comptroller's ARB training Complete
Comptroller's
arbitrator
training

Agree to conduct the arbitration for allowable fee

#### ARBITRATORS BY LICENSE TYPE